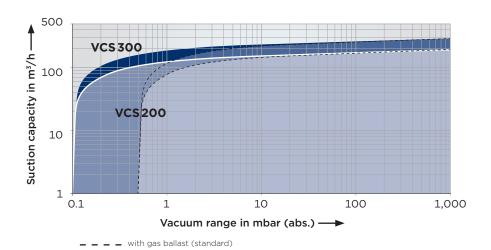

oil separation through the new high-performance oil filter elements

- 4 filter elements instead of 5
- Less oil required: 6 liters down from 8 liters
- New, improved filter elements with threads for ease of replacement

#### ■ VCX: HEAVY DUTY | XD-Version

- Created for wet applications
- With chemically resistant resin blades
- Enlarged and adjustable gas ballast
- Metal float valve
- Optimized temperatures to dissipate water

#### CONSTRUCTION

- Optimized housing to guide the oil and achieve better heat transfer
- Integrated piping system for targeted lubrication and smooth design
- Improved cooling system with optimized heat extraction for each application
- Adapter for retrofit VC pumps available for identical dimensions from foot position to suction flange





## **PERFORMANCE**



# **Typical Applications**

- Central vacuum systems
- CNC Routers
- Environmental/Soil Remediation
- Food processing
- Industrial applications
- Medical
- Packaging
- Pick and place
- Pneumatic conveying
- Vacuum drying
- Woodworking



The leader in every market we serve by continuously improving all business processes with a focus on innovation and velocity



www.ElmoRietschle.com

©2024 Industrial Technologies and Services, LLC.
Printed in U.S.A.
ER-V-VCS-200-300 2nd Ed. 8/24