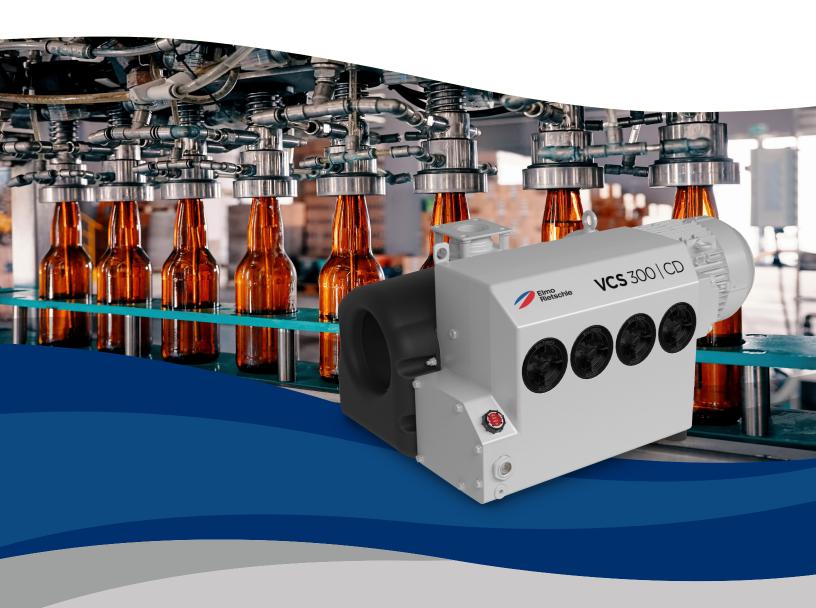

# Elmo Rietschle V-VCS 200/300

# Compact Design

Modern, sleek design is easier to clean, and lighter—with a reduced weight by 66 lbs.